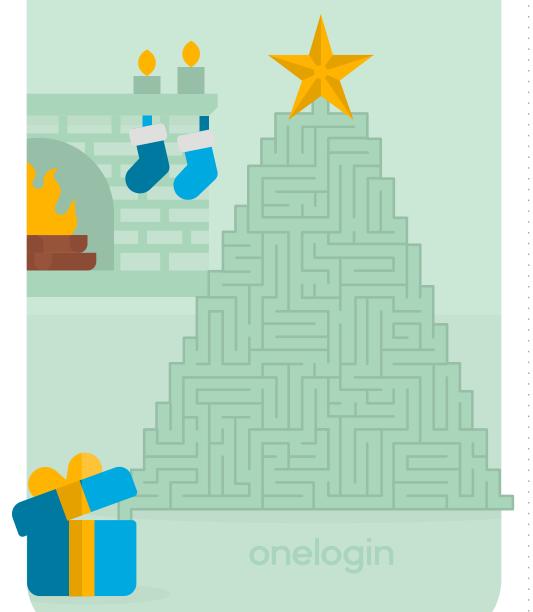

### **Christmas Tree Maze**

Start at the star and make your way to the present!

See if you got it right at the end of Activity Book or <u>click here</u>.