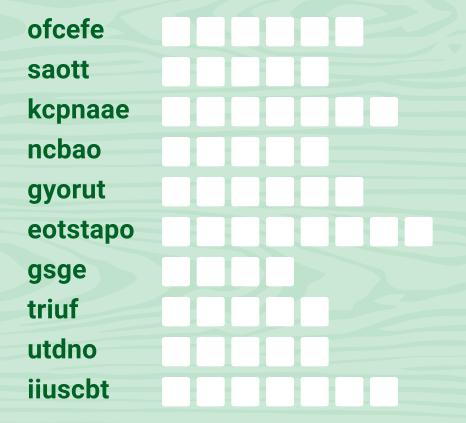

#### Help Unscramble the Yummy Breakfast

Rearrange the letters to find the breakfast words!

See the answers at the end of Activity Book or click here.

See the answers at the end of Activity Book or click here.