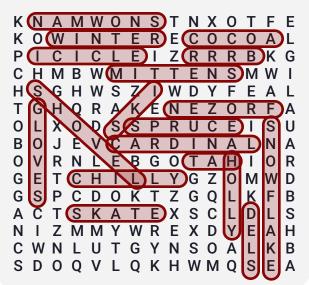

#### Winter Wonderland Word Search

Can you find all the hidden winter words?

K N A M W O N S T N X O T F E KOWINTERECOCOAL Ρ CL Ε ZRR R BKG С ΤΕΝ S С MBWM MWI Н SGHWSZ WDY F EAL G HQRAKENEZ т ORF Α X O D S SPRUC F U S 0 ARD EVC Β 0 Ν ΝΑ Ε Β G R R 0 V 0 Т Δ н Ο GΖ G E С Υ 0 MWD S P C D O K T Z G O L K F G Β TSKATEXSCLD S С ZMMYWREXDYEAH Ν W N L U T G Y N S O A L K B С S D O Q V L Q K H W M Q S E A

| WINTER    | CARDINAL | HAT     |
|-----------|----------|---------|
| SNOWFLAKE | FROZEN   | SKATE   |
| SNOWMAN   | BRRR     | SKI     |
| ICICLE    | CHILLY   | COCOA   |
| SPRUCE    | SLED     | SHOVEL  |
| HOLLY     | GLOVES   | MITTENS |

See the answers at the end of Activity Book or click here.