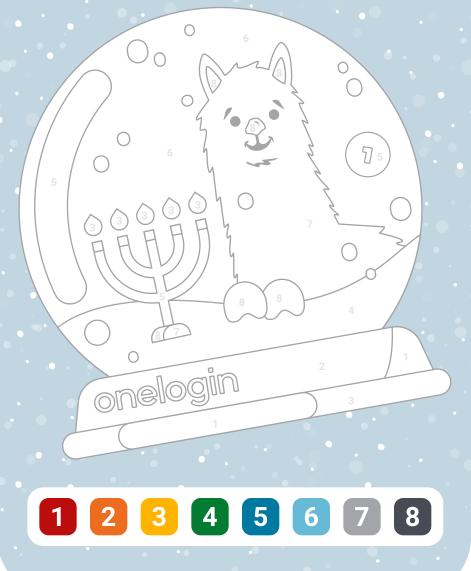

### Happy Llamakah!

Color in this festive llama by following the numbers or use your own creativity :)

Share your masterpiece with us! Tag OneLogin and use #merryonelogin.