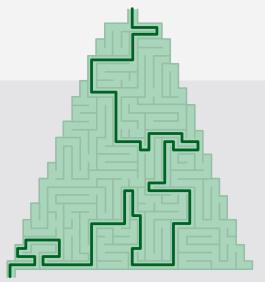

### **Christmas Tree Maze**

Start at the star and make your way to the present!

See if you got it right at the end of Activity Book or <u>click here</u>.