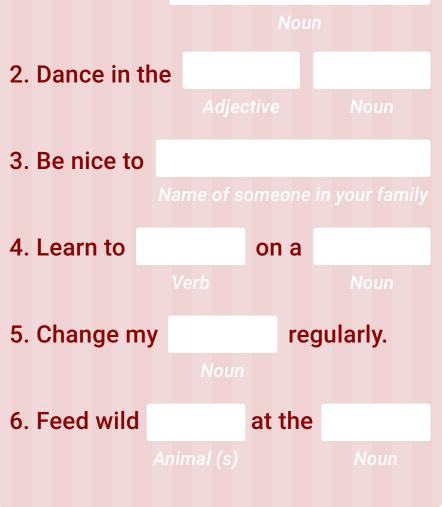

#### New Year's Resolution Mad Lib

Fill out the missing words first. Then, read what your New Year's resolutions will be.

#### 1. Be a better