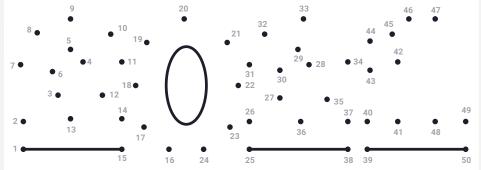

### Happy Llamakah!

Color in this festive llama by following the numbers or use your own creativity :)

Share your masterpiece with us! Tag OneLogin and use #merryonelogin.